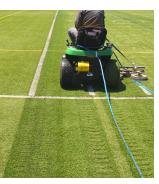

### **FIELD REJUVENATION**

High PSI water jets Infill decompaction

### **FIELD REJUVENATION**

Reduce Matting Prevents premature wear Infill decompaction