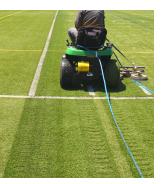

### **FIELD REJUVENATION**

High PSI water jets Infill decompaction

### **FIELD REJUVENATION**

Reduce Matting Prevents premature wear Infill decompaction