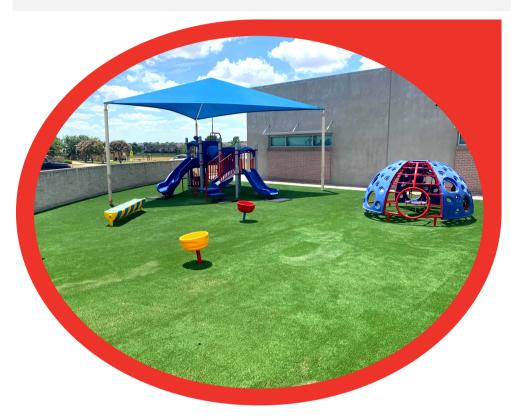

**MICROBAN®** Built-in Antimicrobial Technology

Maintain

## WHAT IS MICROBAN®

Microban® is patented technology that inhibits the growth of bacteria, mold and mildew, keeping your playground cleaner and safer for children.